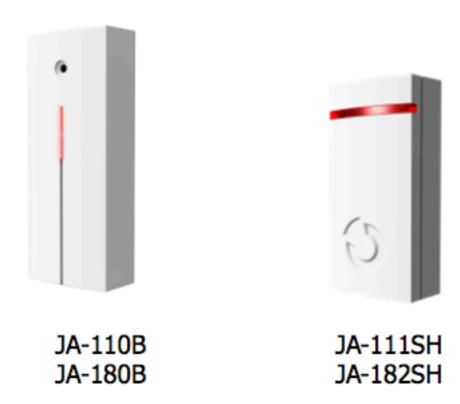

## Magnetic door contacts

### Glass-break sensors, Shock / Vibration detectors

Outdoor protection