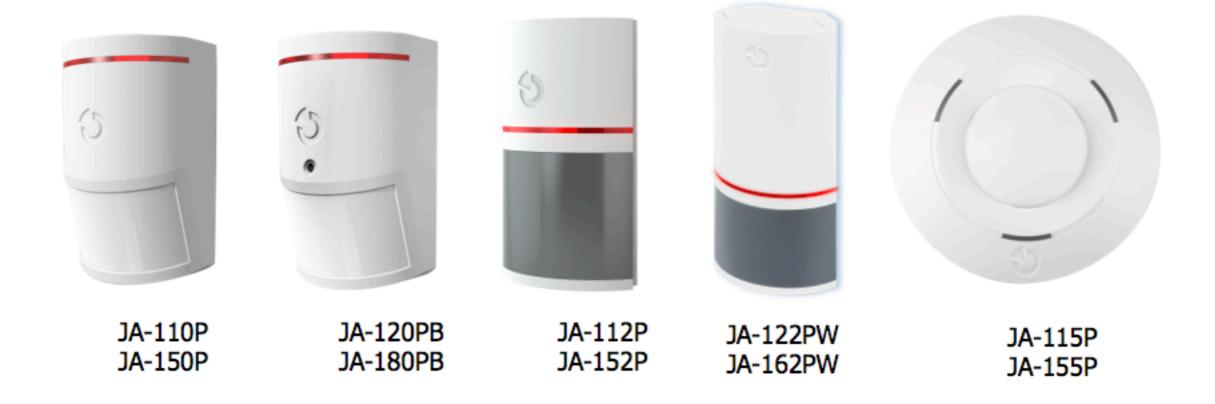

## Types of protection

Sabotage / tamper protection

Interior protection

Perimeter protection

Outdoor protection

Environmental protection

Interior protection

Various motion detectors, combination with glass-break detection, ceiling 360° detection

## Outdoor motion detectors 15m reach and up to 120°