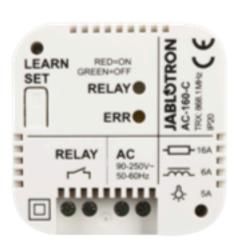

## **Programable Outputs - Smart Automation modules**

### Automation moduls, Power / Signal relays for controling of electrical appliances

JB-111N JA-151N

JB-110N JA-150N

JA-110N-DIN AC-160-DIN

AC-160-C