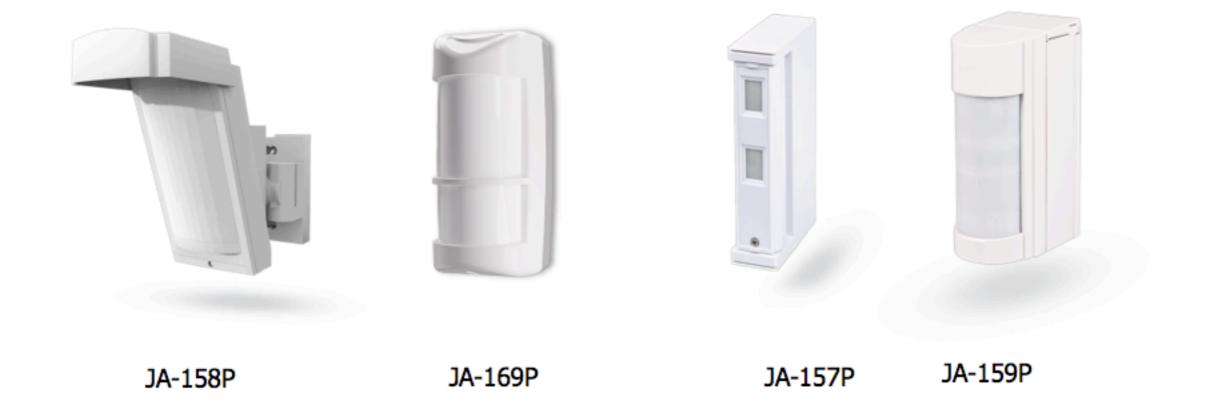

CONTROL DEVICES



### Segment keypads with/without RFID reader adjustable till 20 segments





Segment keypads New Colours - with/without RFID reader adjustable till 20 segments





Outdoord keypads, RFID, remote controls, keypad for JA-100K control panel





## Wireless and wired Panic/emergency buttons







**INPUTS** 



## Types of protection



Sabotage / tamper protection

Interior protection

Perimeter protection



Outdoor protection



Environmental protection



Interior protection





Various motion detectors, combination with glass-break detection, ceiling 360° detection





Perimeter protection





## Magnetic door contacts





### Glass-break sensors, Shock / Vibration detectors





Outdoor protection





## Outdoor motion detectors 15m reach and up to 120°





# Environmental protection





Temperature detectors, Smoke and Heat, Flood, CO gasses, Propan, Methane etc.





Photo and video verification





## **VERIFICATION**





# Photo-verification





Photo-verification PIR 45°



Photo-verification PIR 90°















**Dome JI-111C** 









**VIDEO SEQUENCE** 

**VIDEO RECORDING** 

LIVESTREAM



## VIDEO RECORDING



Two options

7-day recording

3-day recording



Accelerated playback



HD / Full HD Resolution



## LIVESTREAM

Instant control of the situation

Access to the video timeline







**OUTPUTS** 



Stainless and harden Plastic covers for outdoor sirens, with strobe lights

## Sirens





Indoor outdoor sirens with strobe lights in various materials and color combinations





## **Programable Outputs - Smart Aut