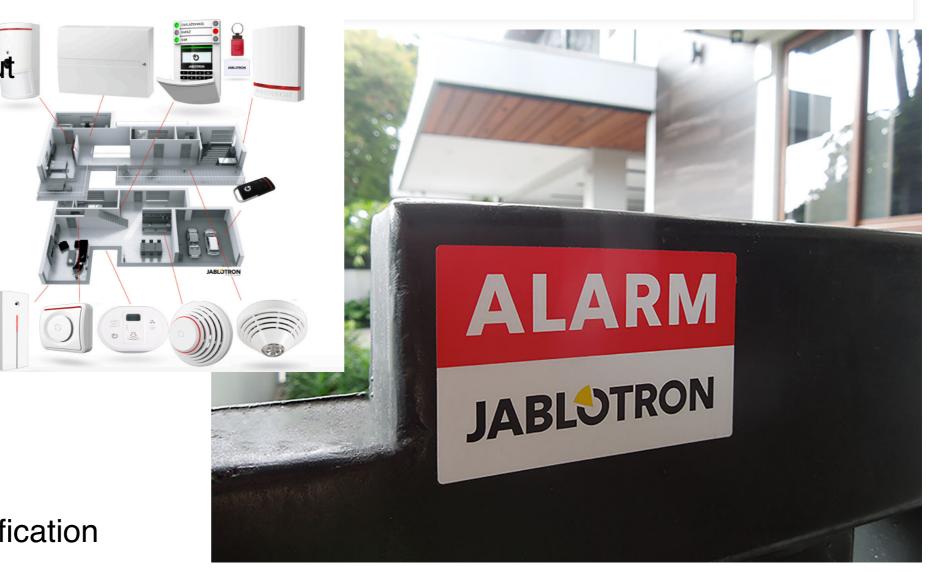

## Reliable Alarm System with Security Level Grade 2., EN50131





## **About JABLOTRON**



- √ Founded in Czech Republic
- Own product research and development centre
- √ All products Made in EU
- √ Grade 2, security level
- √ Cyber secured communication
- ✓ Professional Installations
- √ CMS integration
- √ Warranty 5 years for products



### Professional support to clients across the globe







JABLOTRON products in Philippines are receiving great reviews since 2005.



## Security & intrusion protection

✓ Motion detectors in-out

✓ Perimeter detectors

√ Magnetic detectors

√ Acoustic detectors

✓ PET immunity PIR

✓ Dual-zone detectors

✓ Motion with video verification

✓ Infrared bariers, outdoor perimeters







# CONTROL PANELS System Applications



| JA-100K                                            | JA-103K                                             | JA-103K-7Ah                                         | JA-107K                                                          |
|----------------------------------------------------|-----------------------------------------------------|-----------------------------------------------------|------------------------------------------------------------------|
| 32 Detectors 32 User codes 4 Sections 4 PG outputs | 50 Detectors 50 User codes 8 Sections 32 PG outputs | 50 Detectors 50 User codes 8 Sections 32 PG outputs | 230 Detectors<br>600 User codes<br>15 Sections<br>128 PG outputs |
| 10 Calendars<br>8 Reports<br>12h back up power     | 20 Calend