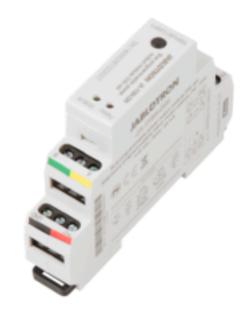

## **Programable Outputs - Smart Automation modules**

### Automation moduls, Power / Signal relays for controling of electrical appliances

JB-111N JA-151N

JB-110N JA-150N

JA-110N-DIN AC-160-DIN

AC-160-C