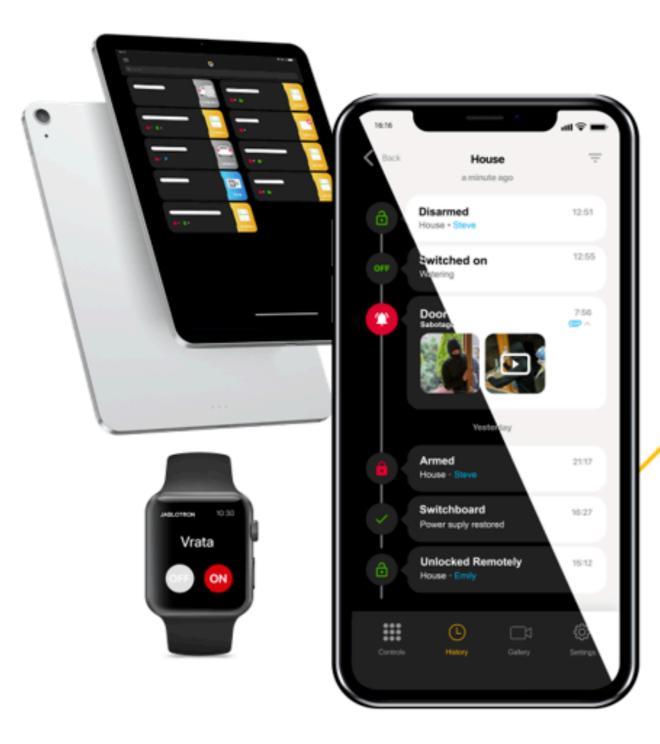

## LIVESTREAM

Instant control of the situation

Access to the video timeline

**OUTPUTS** 

Stainless and harden Plastic covers for outdoor sirens, with strobe lights

#### LIVESTREAM

Instant control of the situation

Access to the video timeline

Video sequence shown with the event in the log