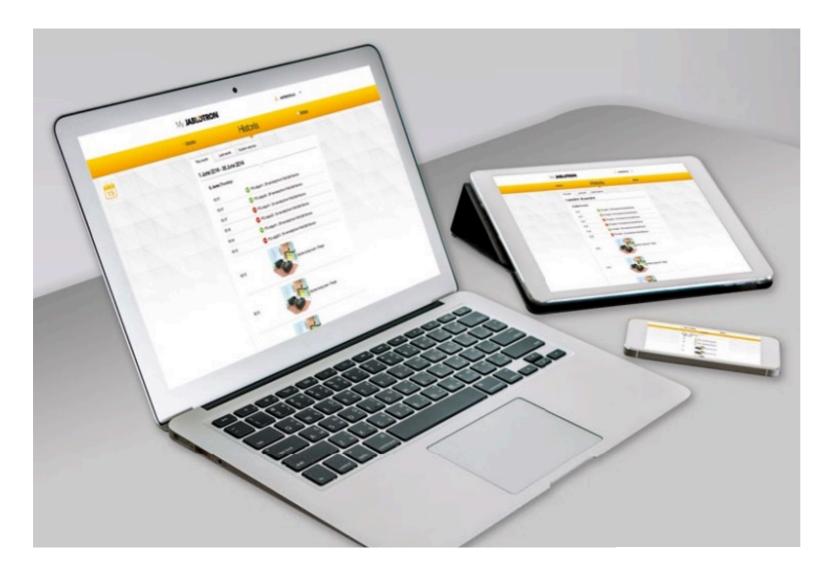

* 



Stainless and harden Plastic covers for outdoor sirens, with strobe lights

## Sirens





Indoor outdoor sirens with strobe lights in various materials and color combinations





## **Programable Outputs - Smart Automation modules**





### Automation moduls, Power / Signal relays for controling of electrical appliances



JB-111N JA-151N



JB-110N JA-150N



JA-110N-DIN AC-160-DIN



AC-160-C



## Wireless Smart sockets for additional security





JA-161N-PLUG

JA-160N-PLUG



## CMS - Central Monitoring System or ARC



Alarm Receiving Centre / MyJABLOTRON Online aplication



It will be our pleasure to present you our tailor made CMS solutions and correlated services



Alarm receiving center / ARC (CMS)



MyJABLOTRON - System is accessible from anywhere



## MyJABL TRON







#### LIVESTREAM

Instant control of the situation

Access to the video timeline



Video sequence shown with the event in the log



## Thank You very much for your attention



JABLO-SYSTEMS Inc.
11MN CyberOne Bldg., Eastwood Avenue,
Brgy. Bagumbayan, 1110 Quezon City,
www.jablosystems.com, info@jablosystems.com