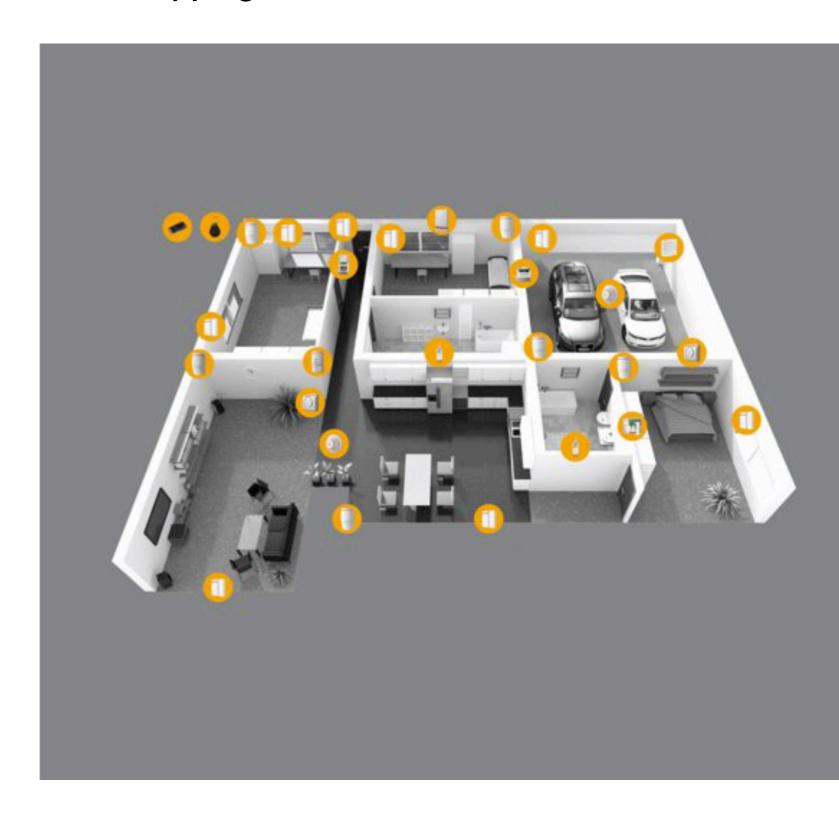

## For houses

CONTROL DEVICES

## Types of protection

Sabotage / tamper protection

Interior protection

Perimeter protection

Outdoor protection

Environmental protection

Interior protection

Various motion detectors, combination with glass-break detection, ceiling 360° detection

Perimeter protection

## Magnetic door contacts

### Glass-break sensors, Shock / Vibration detectors

Outdoor protection

## Outdoor motion detectors 15m reach and up to 120°

# Environmental protection

Temperature detectors, Smoke and Heat, Flood, CO gasses, Propan, Methane etc.

Photo and video verification