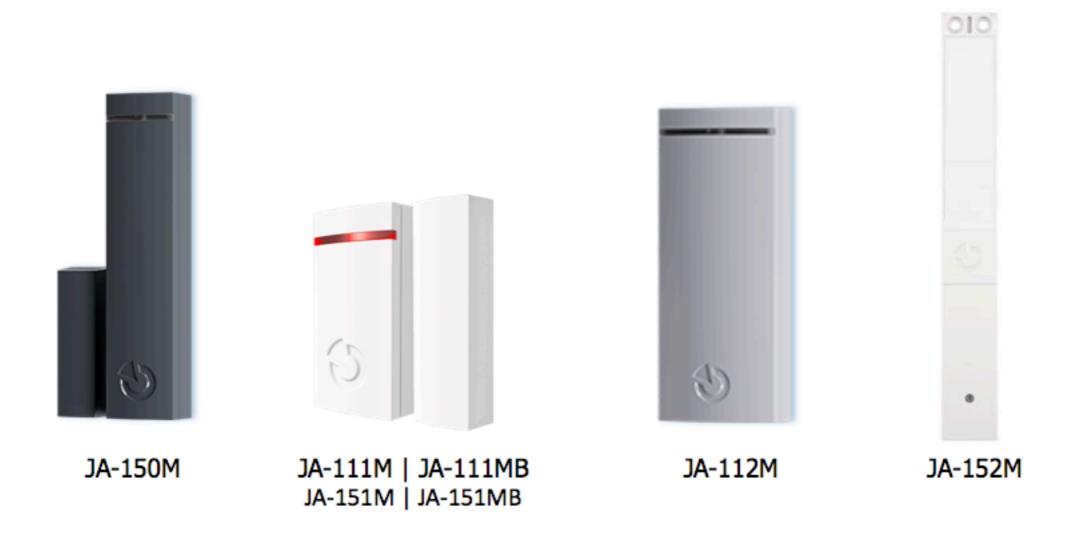

## Wireless and wired Panic/emergency buttons

**INPUTS** 

## Magnetic door contacts