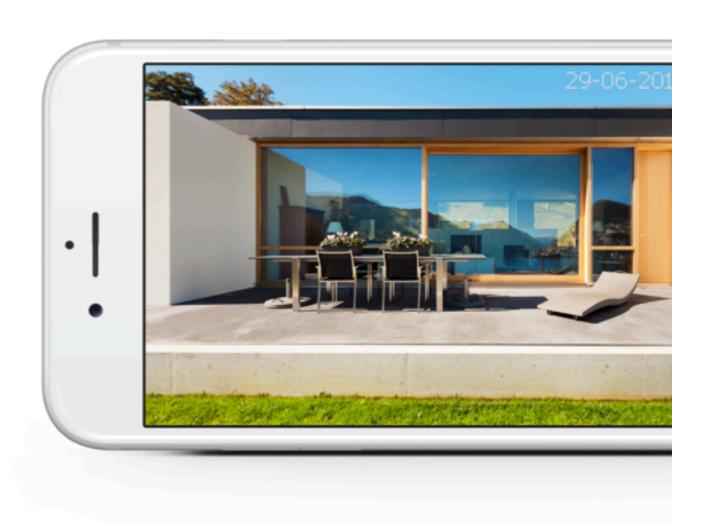

## VIDEO RECORDING

Two options

7-day recording

3-day recording

Accelerated playback

HD / Full HD Resolution

## LIVESTREAM

Instant control of the situation

Access to the video timeline

**OUTPUTS** 

Stainless and harden Plastic covers for outdoor sirens, with strobe lights

#### LIVESTREAM

Instant control of the situation

Access to the video timeline

Video sequence shown with the event in the log