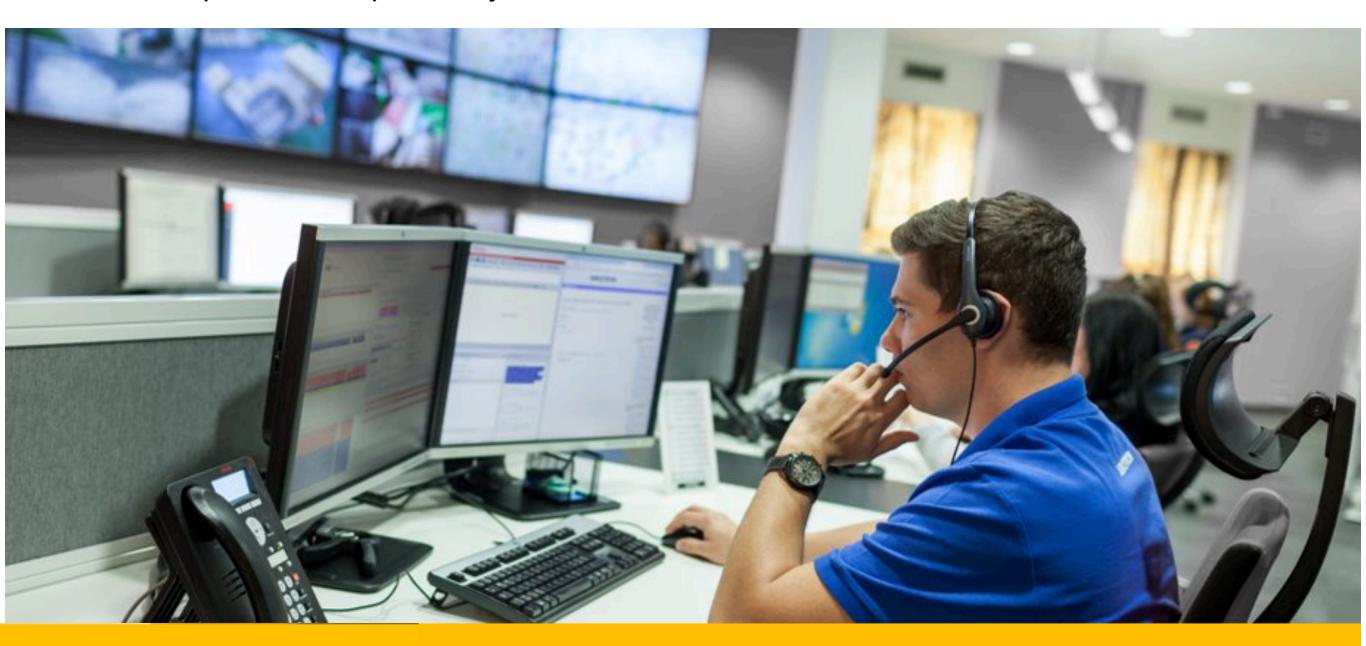

## CMS - Central Monitoring System or ARC

Alarm Receiving Centre / MyJABLOTRON Online aplication

It will be our pleasure to present you our tailor made CMS solutions and correlated services

Alarm receiving center / ARC (CMS)