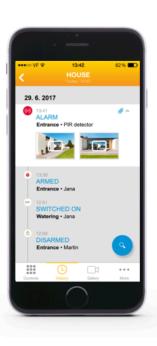

## CMS - Central Monitoring System or ARC

Alarm Receiving Centre / MyJABLOTRON Online aplication

It will be our pleasure to present you our tailor made CMS solutions and correlated services

Alarm receiving center / ARC (CMS)

MyJABLOTRON - System is accessible from anywhere

## MyJABL TRON