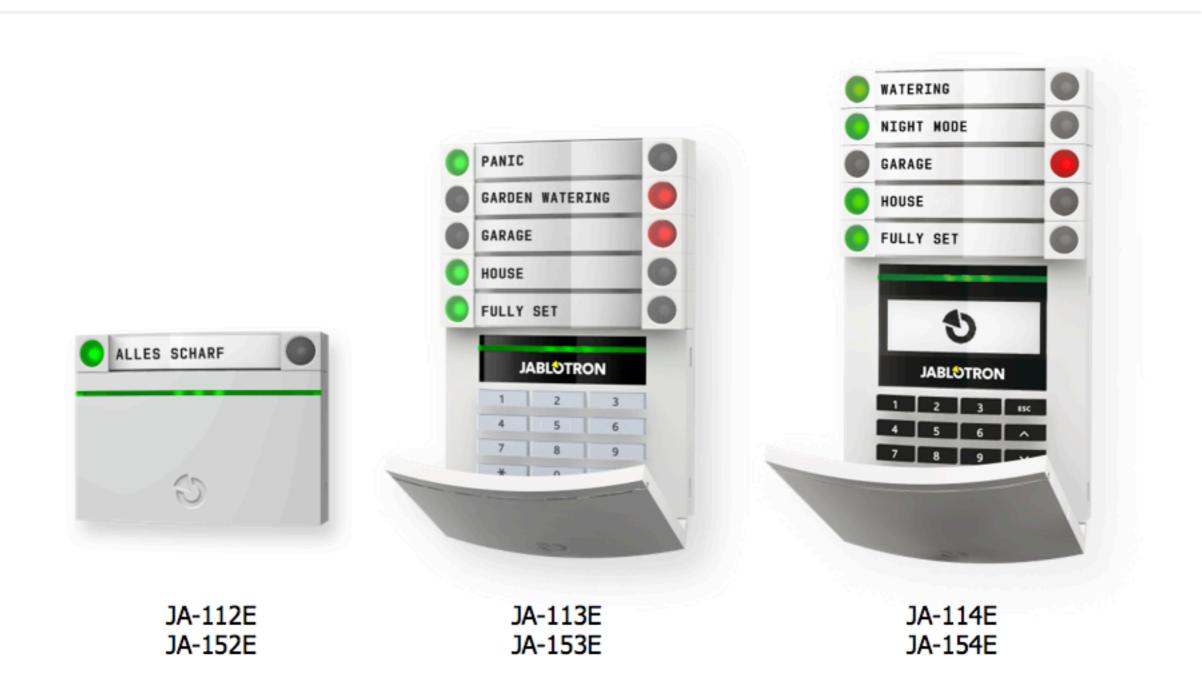

### Segment keypads with/without RFID reader adjustable till 20 segments

Segment keypads New Colours - with/without RFID reader adjustable till 20 segments

Outdoord keypads, RFID, remote controls, keypad for JA-100K control panel