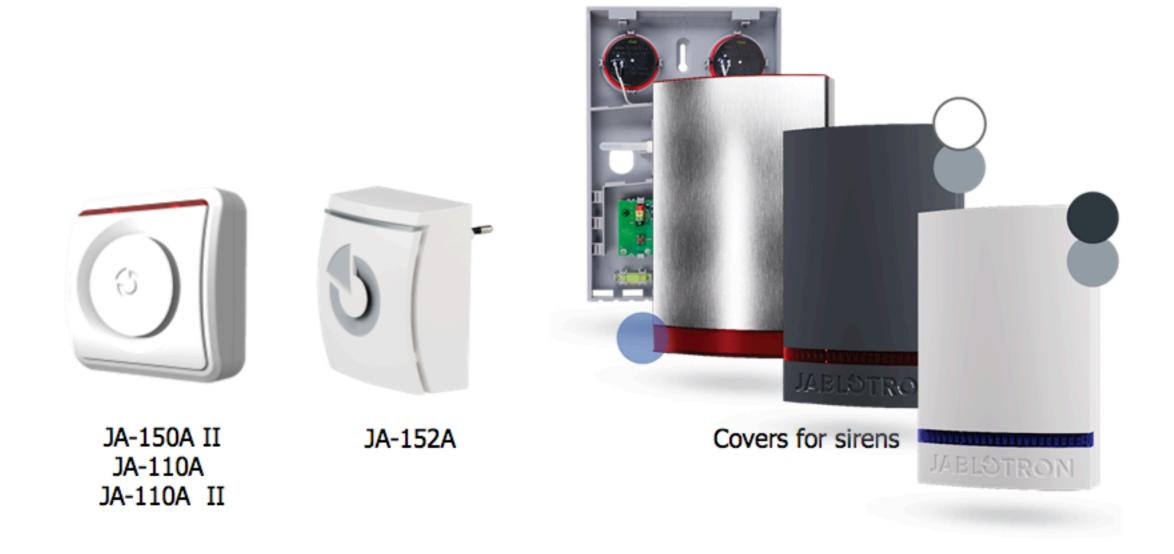

## LIVESTREAM

Instant control of the situation

Access to the video timeline

**OUTPUTS** 

Stainless and harden Plastic covers for outdoor sirens, with strobe lights

## Sirens

Indoor outdoor sirens with strobe lights in various materials and color combinations