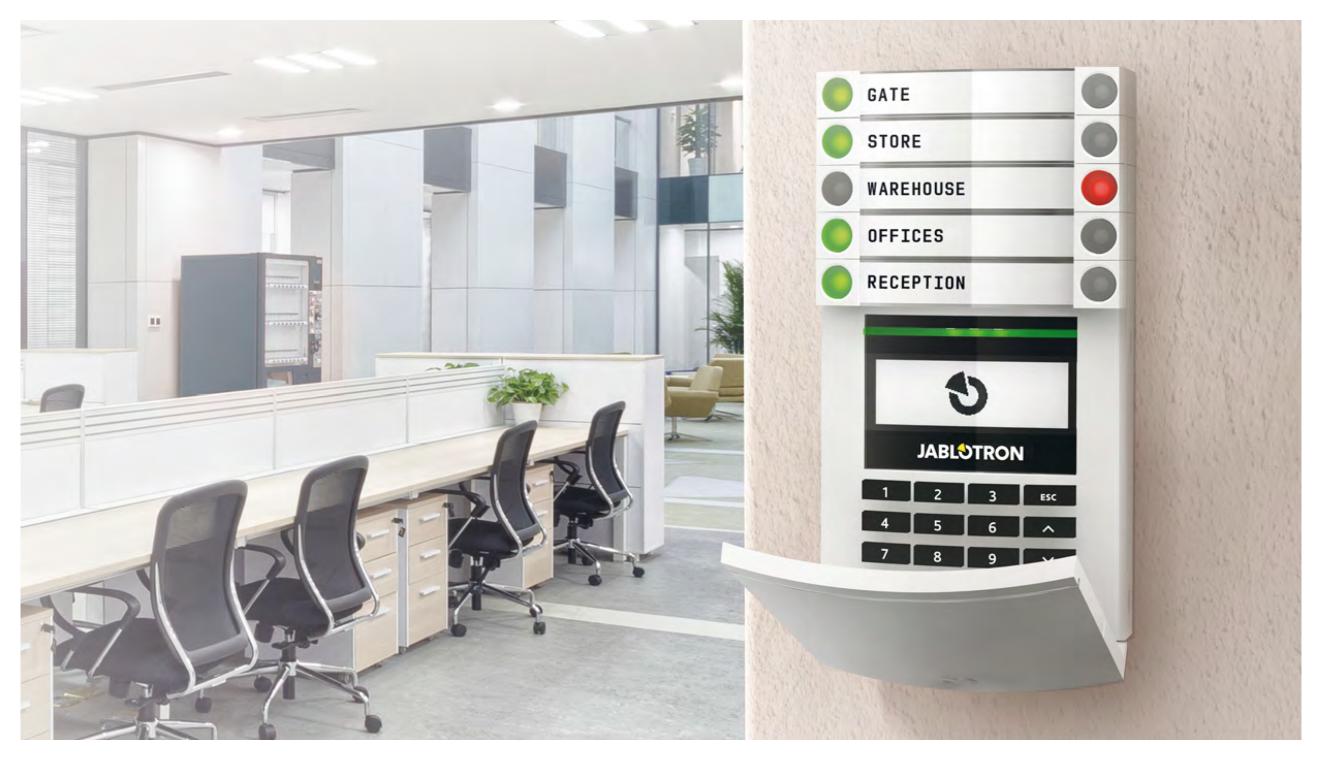

### **Suitable for:**

Offices, Banks, Data centres, Remittance and Financial offices, Warehouses

### **Suitable for:**

Smaller companies, Residentials, Shopping mall units, Healt care Centres

### Segment keypads with/without RFID reader adjustable till 20 segments

Segment keypads New Colours - with/without RFID reader adjustable till 20 segments

Outdoord keypads, RFID, remote controls, keypad for JA-100K control panel