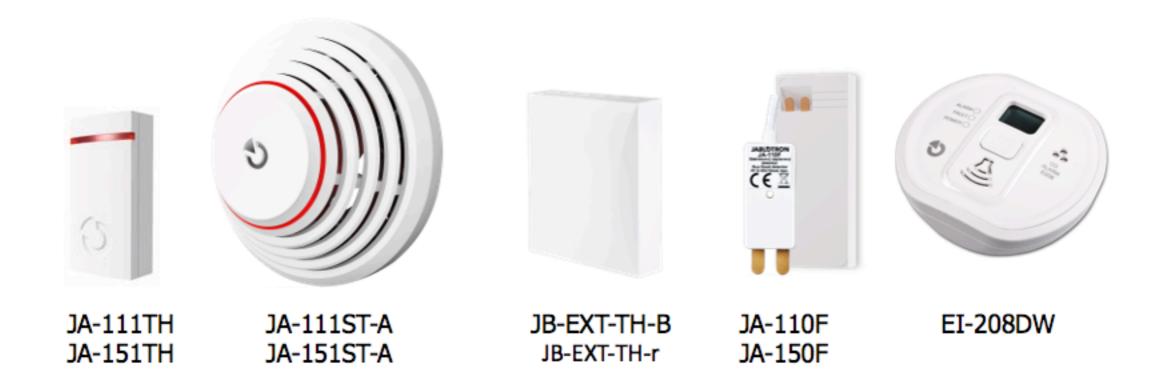

# Environmental protection

Temperature detectors, Smoke and Heat, Flood, CO gasses, Propan, Methane etc.

Photo and video verification