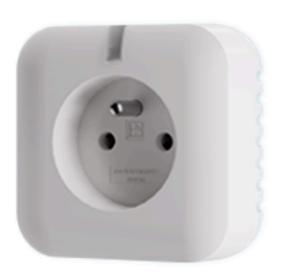

verification PIR 90°















**Dome JI-111C** 









**VIDEO SEQUENCE** 

**VIDEO RECORDING** 

LIVESTREAM



## VIDEO RECORDING



Two options

7-day recording

3-day recording



Accelerated playback



HD / Full HD Resolution



## LIVESTREAM

Instant control of the situation

Access to the video timeline







**OUTPUTS** 



Stainless and harden Plastic covers for outdoor sirens, with strobe lights

## Sirens





Indoor outdoor sirens with strobe lights in various materials and color combinations





## **Programable Outputs - Smart Automation modules**





### Automation moduls, Power / Signal relays for controling of electrical appliances



JB-111N JA-151N



JB-110N JA-150N



JA-110N-DIN AC-160-DIN



AC-160-C



## Wireless Smart sockets for additional security





JA-161N-PLUG

JA-160N-PLUG



## CMS - Central Monitoring System or ARC



Alarm Receiving Centre / MyJABLOTRON Online aplication



It will be our pleasure to present you our tailor made CMS solutions and correlated services



Alarm receiving center / ARC (CMS)



MyJABLOTRON - System is accessible from anywhere



## MyJABL TRON







#### LIVESTREAM

Instant control of the situation

Access to the video timeline



Video sequence shown with the event in the log



## Thank You very much for your attention



JABLO-SYSTEMS Inc.
11MN CyberOne Bldg., Eastwood Avenue,
Brgy. Bagumbayan, 1110 Quezon City,
www.jablosystems.com, info@jablosystems.com