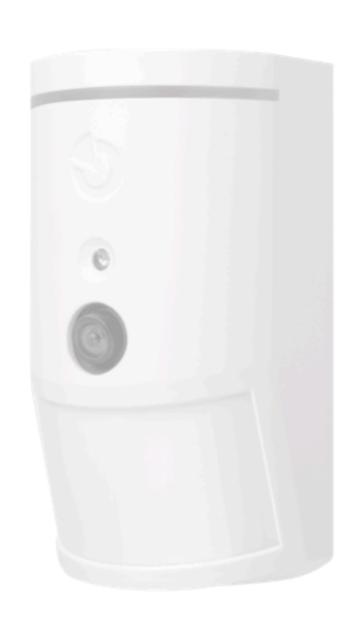

# Photo-verification

Photo-verification PIR 45°

Photo-verification PIR 90°

**Dome JI-111C** 

**VIDEO SEQUENCE** 

**VIDEO RECORDING** 

LIVESTREAM