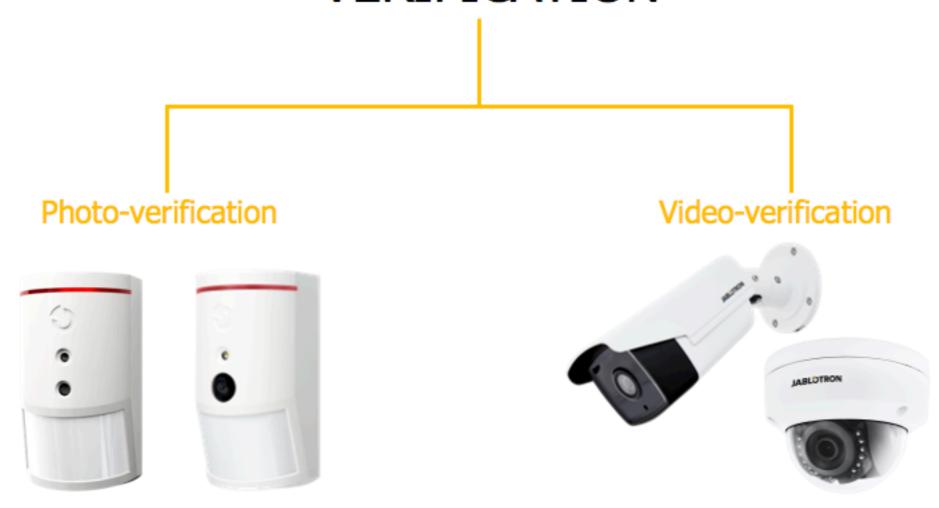

## **VERIFICATION**

# Photo-verification

Photo-verification PIR 45°

Photo-verification PIR 90°

**Dome JI-111C** 

**VIDEO SEQUENCE** 

**VIDEO RECORDING** 

LIVESTREAM