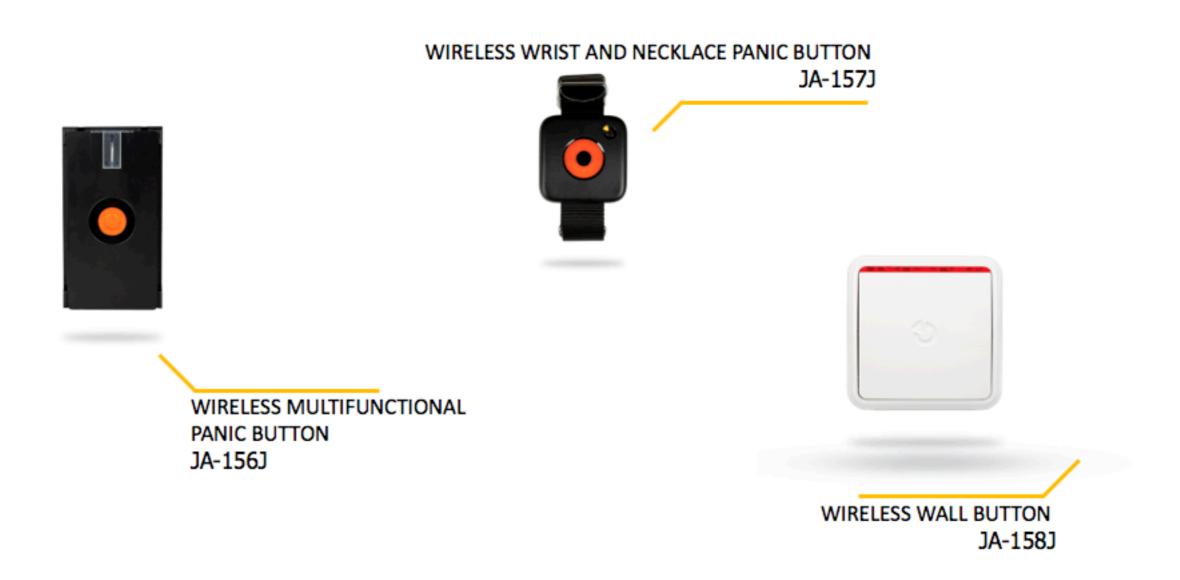

| JA-100K                                            | JA-103K                                             | JA-103K-7Ah                                         | JA-107K                                                          |

## 4 different CONTROL PANELS

### **Suitable for:**



Offices, Banks, Data centres, Remittance and Financial offices, Warehouses





### **Suitable for:**



Smaller companies, Residentials, Shopping mall units, Healt care Centres

## For houses









CONTROL DEVICES



### Segment keypads with/without RFID reader adjustable till 20 segments





Segment keypads New Colours - with/without RFID reader adjustable till 20 segments





Outdoord keypads, RFID, remote controls, keypad for JA-100K control panel





## Wireless and wired Panic/emergency buttons







**INPUTS** 



## Types of protection



Sabotage / tamper protection

Interior protection

Perimeter protection



Outdoor protection



Environmental protection



Interior protection





Various motion detectors, combination with glass-break detection, ceiling 360° detection





Perimeter protection





## Magnetic door contacts





### Glass-break sensors, Shock / Vibration detectors





Outdoor protection





## Outdoor motion detectors 15m reach and up to 120°





# Environmental protection





Temperature detectors, Smoke and Heat, Flood, CO gasses, Propan, Methane etc.





Photo and video verification





## **VERIFICATION**





# Photo-verification





Photo-verification PIR 45°



Photo-verification PIR 90°















**Dome JI-111C** 









**VIDEO SEQUE