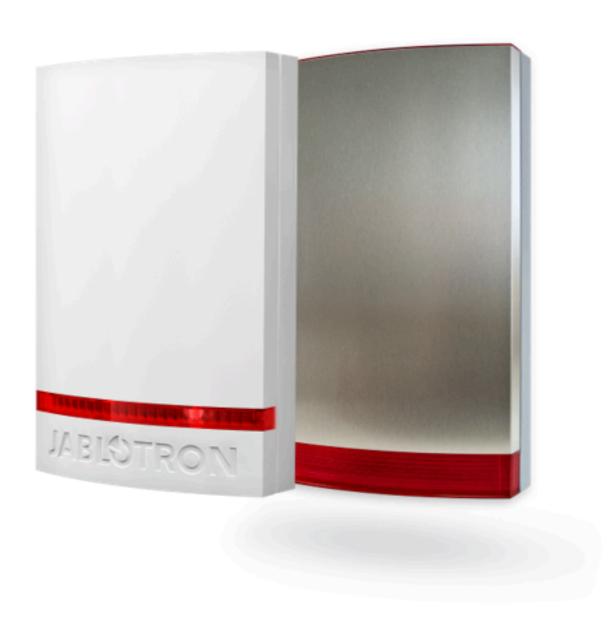

## Sirens

Indoor outdoor sirens with strobe lights in various materials and color combinations