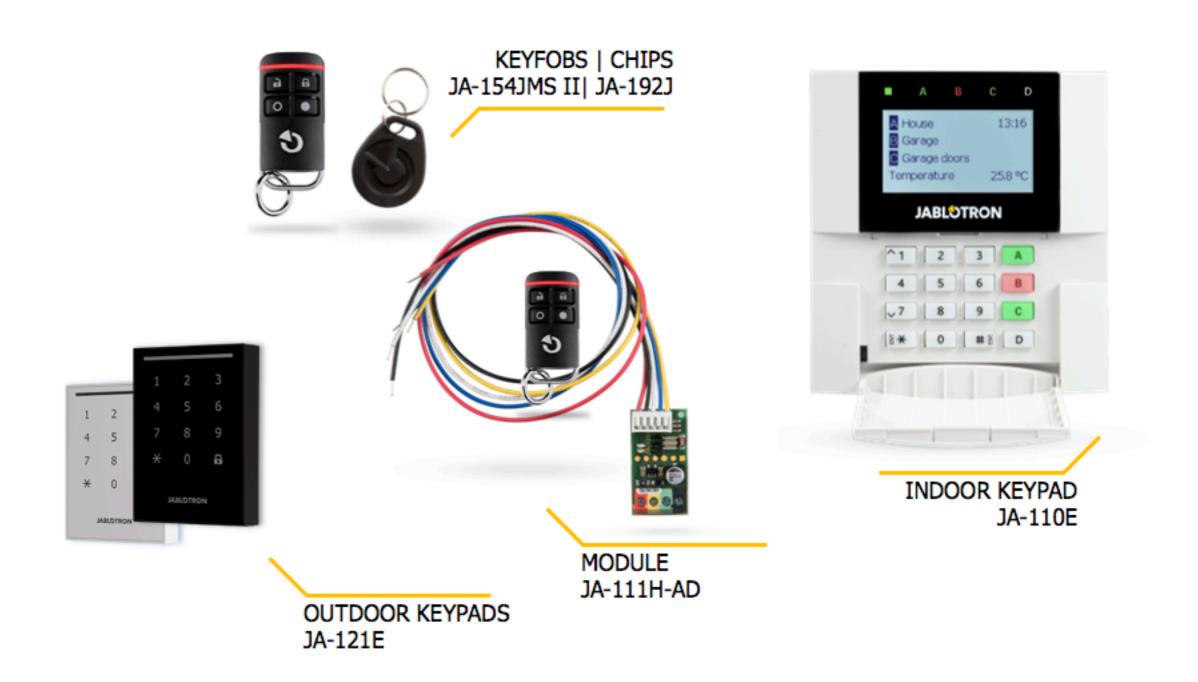

### Segment keypads with/without RFID reader adjustable till 20 segments

Segment keypads New Colours - with/without RFID reader adjustable till 20 segments

Outdoord keypads, RFID, remote controls, keypad for JA-100K control panel